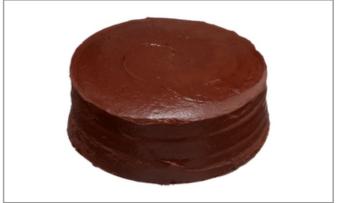

## 1071700586 - Fs Sl Ck 3 Lyr 9 Prem Dbl Choc 4/53 0

Chocolate layer cake covered with chocolate icing.