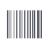

## Product Specifications

These high quality chef hats feature a royal line sweat band for longer wear. Made of high quality paper for increased comfort and durability. Features an elegant, fully pleated design. Adjustable size. 7 hole vented top provides increased airflow and comfort.
Brand
Manufacture