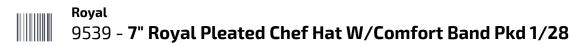

## Product Specifications

These high quality chef hats feature a royal line sweat band for longer wear. Made of high quality paper for increased comfort and durability. Features an elegant, fully pleated design. Adjustable size. 7 hole vented top provides increased airflow and comfort.
Brand
Manufacture