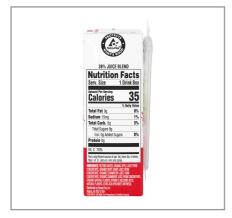

## **Nutrition Facts**

Servings per Container Serving size 1DrinkBox (6floz)

#### **Amount per serving** Calories

35

| Value* 0% 0% 0% 1% |
|--------------------|
| 0%<br>0%<br>1%     |
| 0%<br>1%           |
| 1%                 |
| 1%                 |
|                    |
| 20/                |
| 3%                 |
| 0%                 |
|                    |
| 0%                 |
|                    |
|                    |
| <u></u>            |
| 0%                 |
| 2%                 |
| 1%                 |
|                    |

a serving of food contributes to a daily diet. 2,000 calories

a day is used for general nutrition advice.