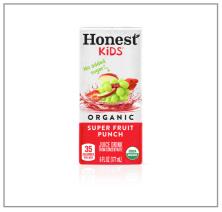

#### The Coca-Cola Company 9705 - H Kids Sp Frt Pn(Nec) Ko 6 Oza Fl Bp 40

Refreshingly yours, The Honest Tea-m

#### \* Benefits

A delightful juice drink, just right for the little ones in your life.

Enjoy Honest Kids Super Fruit Punch, a delicious organic fruit punch made to keep your kids soaring all day.

No high-fructose corn syrup, no added sugar
USDA Organic Certified sweetened only with organic fruit juice. Excellent source of Vitamin C.

#### Ingredients

Allergens

FILTERED WATER, ORGANIC APPLE JUICE FROM CONCENTRATE, ORGANIC WHITE GRAPE JUICE FROM CONCENTRATÉ, ORGANIC STRAWBERRY JUICE FROM CONCENTRATE, ORGANIC CRANBERRY JUICE FROM CONCENTRATE, ORGANIC NATURAL FLAVORS, VITAMIN C (ASCORBIC ACID), NATURAL FLAVORS, CITRIC ACID (PROVIDES TARTNESS).