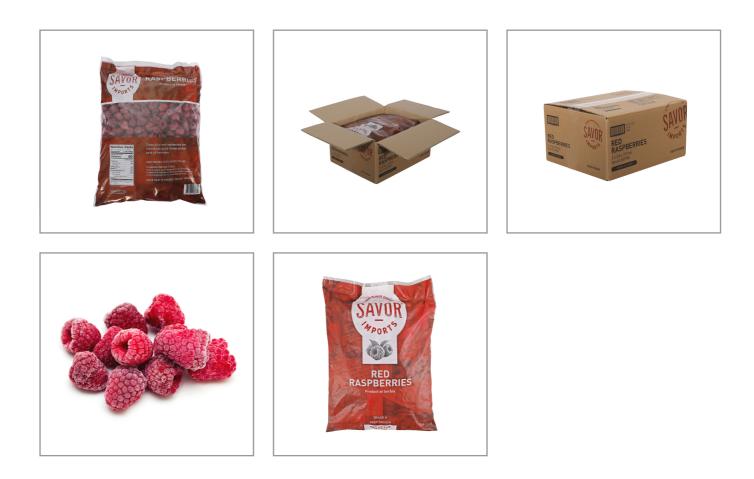

### Savor Imports

# 9710 - Svz Svp Rasp Red Whl Iqf 2 5 Lb

Savor's raspberries are individually quick frozen at the peak of freshness and are ready to use in smoothies and desserts. They contain no sugar, preservatives, or additives.

#### Savor Imports 9710 - Svz Svp Rasp Red Whl Iqf 2 5 Lb

Savor's raspberries are individually quick frozen at the peak of freshness and are ready to use in smoothies and desserts. They contain no sugar, preservatives, or additives.

Additional Images