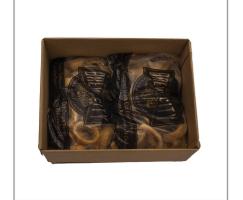

# 9868 - Beer Battered Thick Cut Onion Rings

Brew City brand Beer Battered Thick Cut Onion Rings are thick-cut 5/8" onions that are double dipped in big beer batter flavor for extra crunch. Great as an appetizer, side, snack and more!