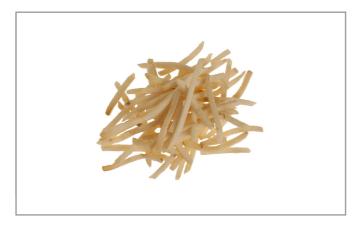

#### 9869 - Mccain Srcrsp Shoe 1/4 Pxl

SureCrisp

With its long-holding clear coat, McCain SureCrisp is the only fry versatile enough for the needs of dine-in, carryout or delivery orders (up to 30 minutes).