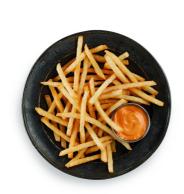

#### 9869 - Mccain Srcrsp Shoe 1/4 Pxl

SureCrisp

With its long-holding clear coat, McCain SureCrisp is the only fry versatile enough for the needs of dine-in, carryout or delivery orders (up to 30 minutes).

#### Serving Suggestions

3 oz