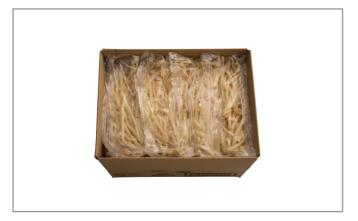

#### 9869 - Mccain Srcrsp Shoe 1/4 Pxl

SureCrisp

With its long-holding clear coat, McCain SureCrisp is the only fry versatile enough for the needs of dine-in, carryout or delivery orders (up to 30 minutes).