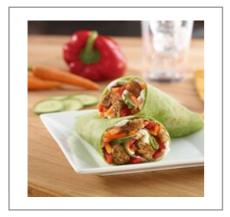

### **Kellogg Company US** 9961 - Veggie Burgers

Gardenburger Veggie Burgers are made from a blend of mushrooms, onions, brown rice, rolled oats, mozzarella cheese, cheddar cheese, parsley and a hint of garlic. Add to your menu to appeal to consumers looking for more plant protein in their diets.

### Serving Suggestions

A quick, convenient meat-free meal at lunch or dinner, as a sandwich or part of your favorite recipe