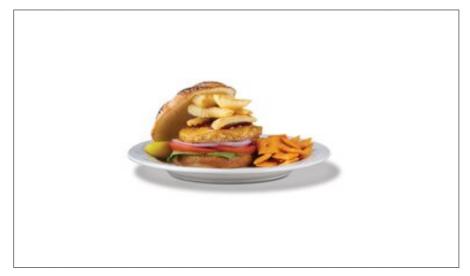

### **Kellogg Company US** 9961 - Veggie Burgers

Gardenburger Veggie Burgers are made from a blend of mushrooms, onions, brown rice, rolled oats, mozzarella cheese, cheddar cheese, parsley and a hint of garlic. Add to your menu to appeal to consumers looking for more plant protein in their diets.

### Serving Suggestions

A quick, convenient meat-free meal at lunch or dinner, as a sandwich or part of your favorite recipe