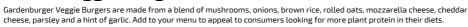

### **Kellogg Company US** 9961 - Veggie Burgers

Gardenburger Veggie Burgers are made from a blend of mushrooms, onions, brown rice, rolled oats, mozzarella cheese, cheddar cheese, parsley and a hint of garlic. Add to your menu to appeal to consumers looking for more plant protein in their diets.

### Serving Suggestions

A quick, convenient meat-free meal at lunch or dinner, as a sandwich or part of your favorite recipe