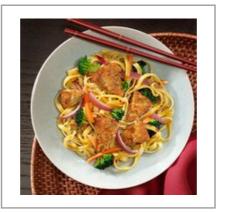

### **Kellogg Company US** 9961 - Veggie Burgers

Gardenburger Veggie Burgers are made from a blend of mushrooms, onions, brown rice, rolled oats, mozzarella cheese, cheddar cheese, parsley and a hint of garlic. Add to your menu to appeal to consumers looking for more plant protein in their diets.

### Serving Suggestions

A quick, convenient meat-free meal at lunch or dinner, as a sandwich or part of your favorite recipe