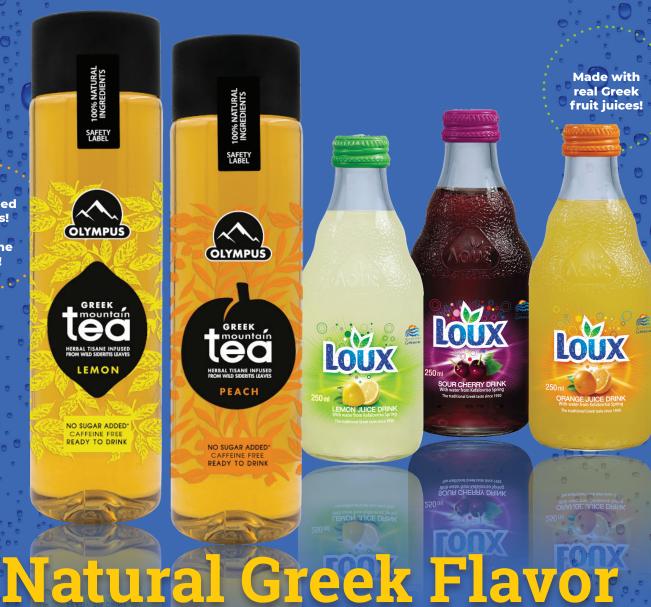

Refreshing mountain tea and natural juice drinks from Greece's sunniest orchards to your table. Refreshing flavors in both sparkling and still versions to quench your thirst, and complement any meal.

|   | BRAND   | PRODUCT                  | PACK SIZE | VITCO# | PRODUCT#        |
|---|---------|--------------------------|-----------|--------|-----------------|
|   |         |                          |           |        | n 0             |
| e | OLYMPUS | ICED MOUNTAIN TEA LEMON  | 12x500ml  | #11276 | OLTLEM500       |
| ) | OLYMPUS | ICED MOUNTAIN TEA PEACH  | 12x500ml  | #11278 | OLTPCH500       |
| 9 | LOUX    | ORANGE JUICE DRINK GLASS | 12x8.45oz | #30046 | LXOR250         |
|   | LOUX    | LEMON JUICE DRINK GLASS  | 12x8.45oz | #30054 | LXLE250         |
| 9 | LOUX    | SOUR CHERRY GLASS        | 12x8.45oz | #30550 | LXCH330/LXLE250 |