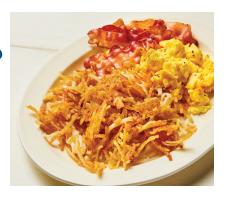

## OUR HASHBROWNS WILL MAKE YOUR MENU SING

EARN \$10/CASE UP TO \$200 ON ALL BAF HASHBROWNS

Valid on items not purchased in the last 30 days Valid Jan. 1, 2024 – Dec. 31, 2024

| BAF HASHBROWNS                     | CASES | REBATE (X \$10) |
|------------------------------------|-------|-----------------|
| Russet Hashbrowns (SKU 10084)      |       | \$              |
| Seasoned Hashbrowns (SKU 91291)    |       | \$              |
| Redi-Shred® Hashbrowns (SKU 71341) |       | \$              |
| TOTAL REBATE (Min \$50, Max \$200) |       | \$              |